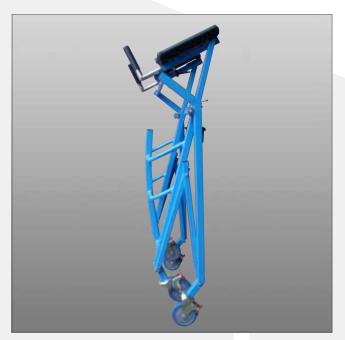

350kg Bariatric Walker expanded for use.

The device is built from high strength materials and has surface finishes that are easy to keep hygienically clean. When not in use, the device can be folded for compact storage. The vinyl arm rest covers are removable to allow for cleaning or replacement.