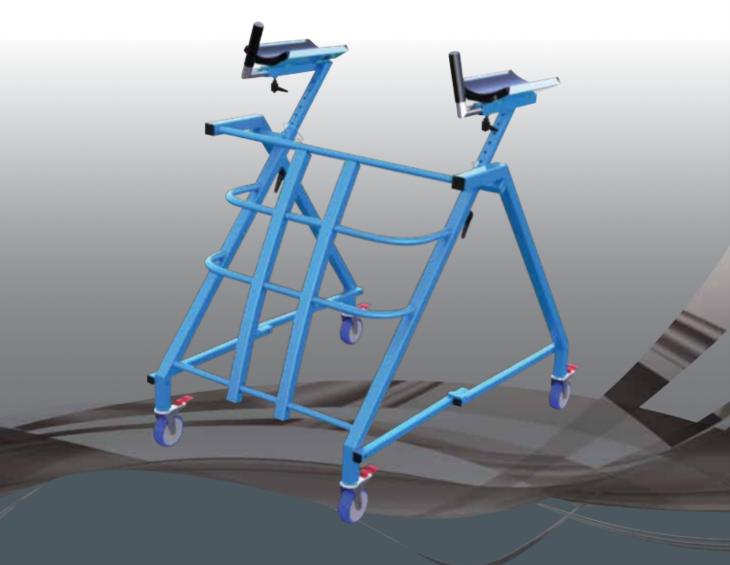

## 350kg & 250kg Bariatric Walkers

"A fantastic innovation providing mobility!"

The Nybro Mobiliser Walker is a walking frame designed for the specific needs of Bariatric patients. It has a safe capacity for patients weighing up to 350kg.

350kg Bariatric Walker expanded for use.

The device is built from high strength materials and has surface finishes that are easy to keep hygienically clean. When not in use, the device can be folded for compact storage. The vinyl arm rest covers are removable to allow for cleaning or replacement.