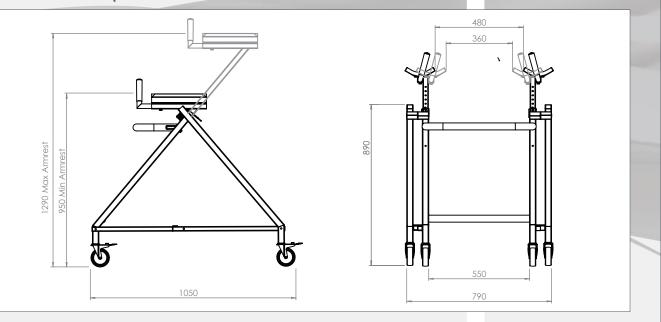

## Nybro 250kg Bariatric Walker

## **Technical Specifications**

| Frame manufactured from high strength structural steel with attractive powder coating zinc platting finish | • |
|------------------------------------------------------------------------------------------------------------|---|
| Heavy duty industrial castors                                                                              | • |
| Hygienic Stainless Steel handles and arm rest                                                              | • |
| EPDM Foam Rubber arm rest cushions                                                                         | • |

Nybro's 250kg walker with extended arms ready for use.