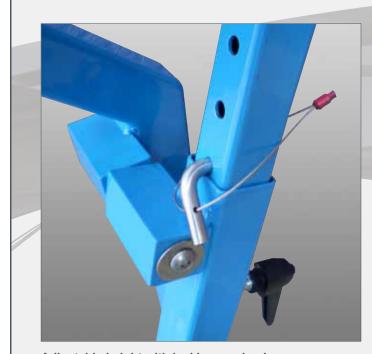

# **Mobility and Rehabilitation**



## 350kg & 250kg Bariatric Walkers



"A fantastic innovation providing mobility!"





The Nybro Mobiliser Walker is a walking frame designed for the specific needs of Bariatric patients. It has a safe capacity for patients weighing up to 350kg.

The device is intended for use with the assistance of occupational therapists for rehabilitation of bariatric patients that may require physical therapy.

The height and width of elbow supporting armrests are adjustable to suit the ergonomic requirements of the patient.



350kg Bariatric Walker expanded for use.



The device is built from high strength materials and has surface finishes that are easy to keep hygienically clean. When not in use, the device can be folded for compact storage. The vinyl arm rest covers are removable to allow for cleaning or replacement.

The device is fitted with heavy duty swivel casters and two rear casters that are fitted with breaks. The fasteners are specially designed and machined to be fitted with a clean unnoticeable finish, removing the risk of injury to the patient.

Adjustable height with locking mechanism.





## Nybro 350kg Bariatric Walker



Our Bariatric walkers folding feature is great for easy storage.

#### **Key Features**

| 350kg weight capacity                        | ٠ |
|----------------------------------------------|---|
| Folding for compa