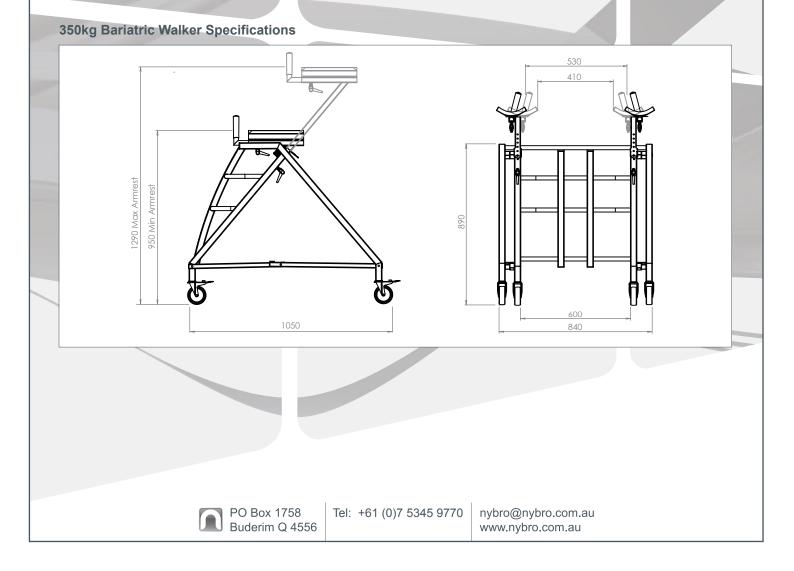

## 350kg & 250kg Bariatric Walkers

"A fantastic innovation providing mobility!"

The Nybro Mobiliser Walker is a walking frame designed for the specific needs of Bariatric patients. It has a safe capacity for patients weighing up to 350kg.

The device is intended for use with the assistance of occupational therapists for rehabilitation of bariatric patients that may require physical therapy.

The height and width of elbow supporting armrests are adjustable to suit the ergonomic requirements of the patient.

Adjustable height with locking mechanism.

#### **Technical Specifications**

Frame manufactured from high strength structural steel with attractive powder coating zinc platting finish

Heavy duty industrial castors Hygienic Stainless Steel handles and arm rest EPDM Foam Rubber arm rest cushions