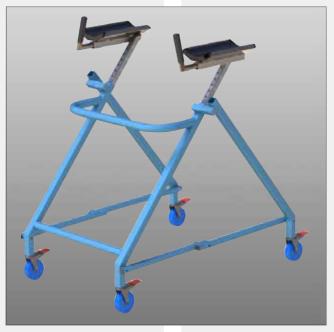

350kg Bariatric Walker expanded for use.

The device is built from high strength materials and has surface finishes that are easy to keep hygienically clean. When not in use, the device can be folded for compact storage. The vinyl arm rest covers are removable to allow for cleaning or replacement.

## Nybro 350kg Bariatric Walker

Our Bariatric walkers folding feature is great for easy storage.