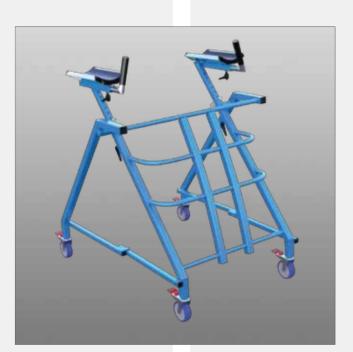

## Nybro 350kg Bariatric Walker

Our Bariatric walkers folding feature is great for easy storage.

## Nybro 250kg Bariatric Walker